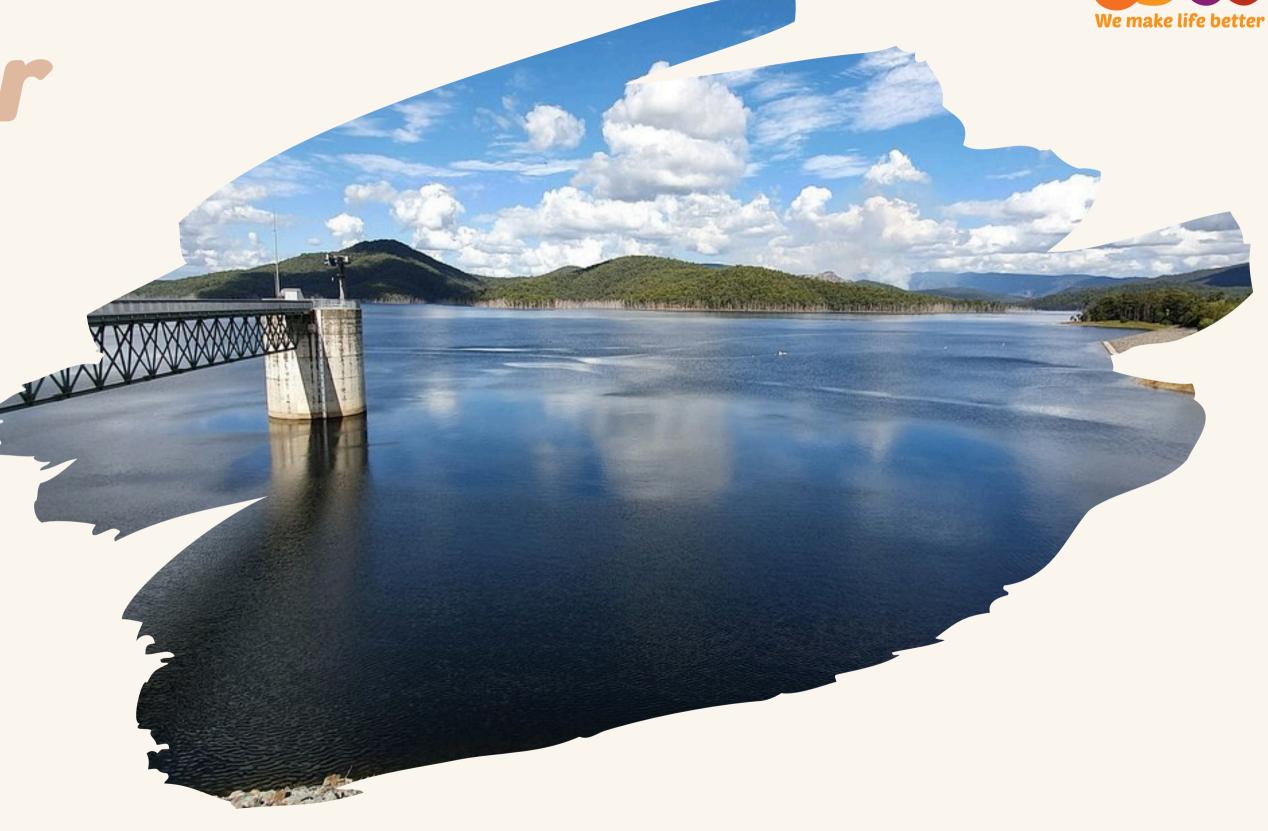

## BBQ at Hinze Dam

Hinze Dam is a stunning hinterland setting with a state-of-the-art information centre, onsite View Cafe, a wall walk, picnic grounds, pathways, secluded fishing coves and mountain bike trail. It is also a great destination for tourists and locals.

Cost: \$25 which includes transport,

morning tea and lunch.

**Location:** At Hinze Dam

Date: Tuesday, 19th of November

**Time:** 10am - 2pm